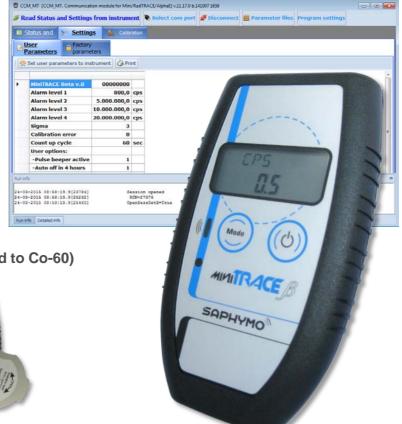

MiniTRACE  $\beta$  is equipped with batteries ensuring extra-long operation time (2 000 hours at < 100 Bq). Its 6-digit display shows the measurement value with a fix decimal point. In an additional alphanumeric segment consisting of 5-digits, alarms and instrument quality events are displayed.

• Alarm: Audible and visual, 4 thresholds

Weight: 300 g incl. batteries
Dimension: 84 mm x 29 mm x 139 mm
EMI protection: According to IEC 60325