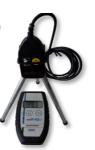

# MINITRACE β

## Contamination meter for alpha, beta and gamma radiation

- Fast response time (1 sec.)
- Four settable alarm thresholds
- Long battery lifetime: 2 000 h
- Robust housing
- Infrared interface
- Excellent price-performance ratio
- Display unit: CPS (optionally Bq, related to Co-60)

MiniTRACE  $\beta$  is a contamination meter designed to improve the safety of workers in control areas of nuclear power plants, reprocessing facilities, research centers and hospitals. It can likewise offer strong safety benefits to public bodies like the police, fire brigades, first responders, health officers and radiation protection inspectors. Its simple use allows to detect possible spots of contamination fast and precisely. Electricité de France uses a large quantity of MiniTRACE  $\beta$  for this kind of measurement in their nuclear power plants.

MiniTRACE  $\beta$  is equipped with batteries ensuring extra-long operation time (2 000 hours at < 100 Bq). Its 6-digit display shows the measurement value with a fix decimal point. In an additional alphanumeric segment consisting of 5-digits, alarms and instrument quality events are displayed.