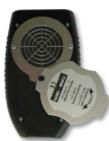

Four alarm thresholds are pre-programmed and can be changed by the user via IR communication (optional, incl. IR-Transceiver). The mode for calculation of the mean value can be started by pressing a button. Free programmable count-up timer (C10).

MiniTRACE  $\beta$  is equipped with batteries ensuring extra-long operation time (2 000 hours at < 100 Bq). Its 6-digit display shows the measurement value with a fix decimal point. In an additional alphanumeric segment consisting of 5-digits, alarms and instrument quality events are displayed.

#### **CHARACTERISTICS**

MiniTRACE C10

Display unit: Counts per second (cps)
Measurement range: 0.0 ... 9 990.0 cps;

(mean value mode: 0.00 ... 9 990.00 cps)

• Buttons: 1: (ON/OFF, IR); 2: (Mean), count-up timer